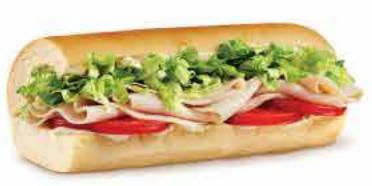

#### SANDWICHES ACCEPTED WITH MEAL EXCHANGE //

Turkey Breast, Ham, Provolone Cheese, Tomato, Lettuce & Hellmann's® Mayo

SANDWICH // 730 - 770 cal

Capicola, Salami, Provolone Cheese, Onion, Tomato, Lettuce, a touch of Oregano & Oil & Vinegar Dressing