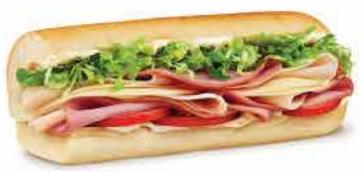

#### SANDWICHES ACCEPTED WITH MEAL EXCHANGE //

Turkey Breast, Ham, Provolone Cheese, Tomato, Lettuce & Hellmann's® Mayo

SANDWICH // 730 - 770 cal

Capicola, Salami, Provolone Cheese, Onion, Tomato, Lettuce, a touch of Oregano & Oil & Vinegar Dressing