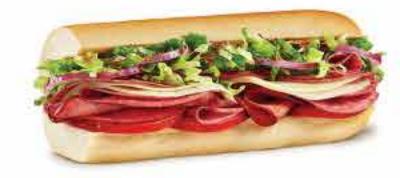

#### SANDWICHES ACCEPTED WITH MEAL EXCHANGE //

Turkey Breast, Ham, Provolone Cheese, Tomato, Lettuce & Hellmann's® Mayo

SANDWICH // 730 - 770 cal

Capicola, Salami, Provolone Cheese, Onion, Tomato, Lettuce, a touch of Oregano & Oil & Vinegar Dressing