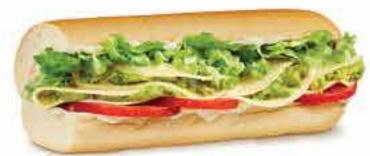

### **BONEY BILLY**

Double Turkey, Tomato, Lettuce & Hellmann's® Mayo

// 630 - 670 cal SANDWICH

Double Provolone Cheese, Avocado, Tomato, Lettuce & Hellmann's® Mayo

SANDWICH // 750 - 790 cal