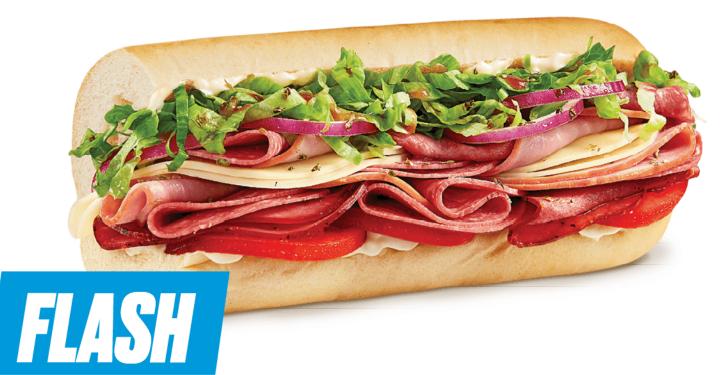

## 

CAPICOLA, SALAMI, HAM, PROVOLONE, Oregano, Mayo, Lettuce, Tomato, Onion & Oil & Vinegar

**SANDWICH** \$8.30 // 980 – 1,020 cal

**TURKEY, PROVOLONE,** Avocado, Tomato, Lettuce & Mayo

**SANDWICH** \$8.30 //740 - 780 cal