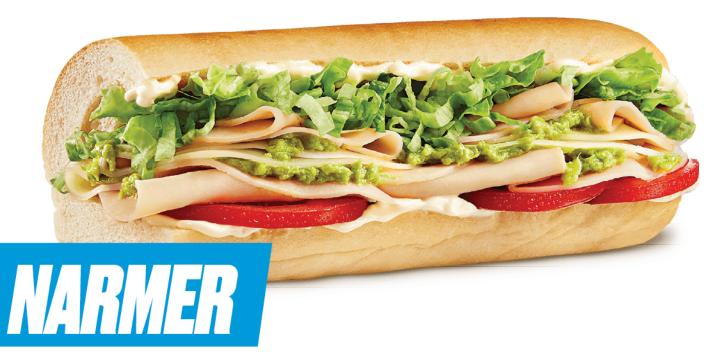

**TURKEY,** Tomato, Lettuce & Mayo

**SANDWICH** \$8.30 // 580 – 620 cal

CAPICOLA, SALAMI, PROVOLONE, Oil & Vinegar Dressing, Onion, Oregano, Tomato & Lettuce

**SANDWICH** \$6.80 / / 770 - 800 cal

TURKEY, PROVOLONE, SUN-DRIED TOMATOES, Cucumbers, Tomato, Lettuce & Pesto Mayo

**SANDWICH** \$9.20 // 720 – 760 cal

PROVOLONE, AVOCADO, Cucumbers, Sun-Dried Tomatoes, Tomato, Lettuce & Mayo

**SANDWICH** \$6.80 //880 – 920 cal