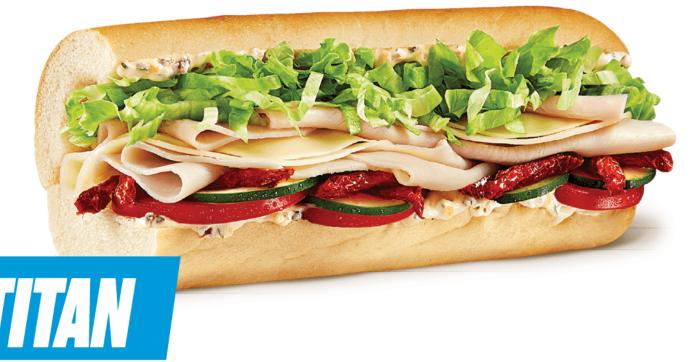

**SANDWICH** \$9.20 // 720 – 760 cal

PROVOLONE, AVOCADO, Cucumbers, Sun-Dried Tomatoes, Tomato, Lettuce & Mayo

**SANDWICH** \$6.80 //880 – 920 cal