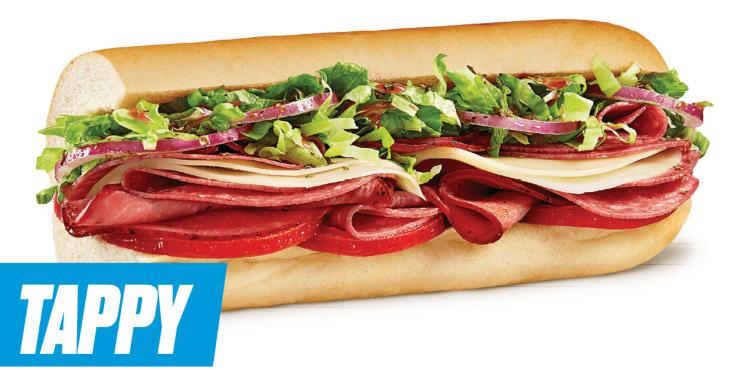

**TURKEY,** Tomato, Lettuce & Mayo

**SANDWICH** \$8.30 // 580 – 620 cal

CAPICOLA, SALAMI, PROVOLONE, Oil & Vinegar Dressing, Onion, Oregano, Tomato & Lettuce

**SANDWICH** \$6.80 / / 770 - 800 cal

TURKEY, PROVOLONE, SUN-DRIED TOMATOES, Cucumbers, Tomato, Lettuce & Pesto Mayo