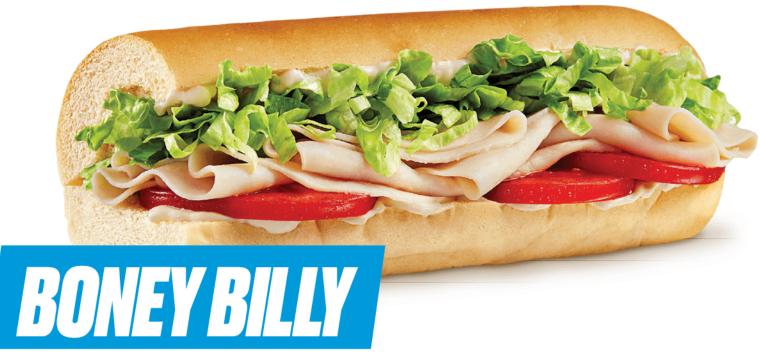

**TURKEY,** Tomato, Lettuce & Mayo

**SANDWICH** \$8.30 // 580 – 620 cal

CAPICOLA, SALAMI, PROVOLONE, Oil & Vinegar Dressing, Onion, Oregano, Tomato & Lettuce

**SANDWICH** \$6.80 / / 770 - 800 cal

TURKEY, PROVOLONE, SUN-DRIED TOMATOES, Cucumbers, Tomato, Lettuce & Pesto Mayo